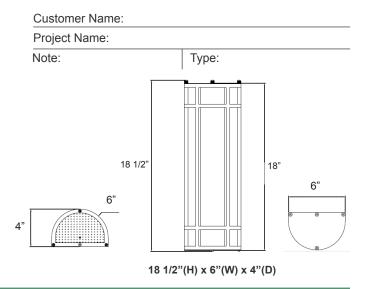

## **Technical Specifications**

## Mechanical:

- Die-cast Aluminum Housing with Powder Coat Finish (Silver)
- High-Transmission Frosted Plastic Lens with **Excellent Distribution and Uniformity**
- Direct replacement for Fluorescent
- Full distribution LED luminaries
- IP Rating: IP65
- Operating Temperature: -4°F to 113°F
- Suitable for Wet Locations
- 7-Year Warranty