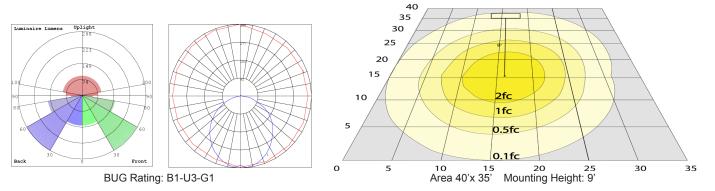

#### Photometrics: LDSL-MCT-D-SIL

#### Performance Table: LDSL-MCT-D-SIL

| MODEL NO.      | Wattage | Voltage  | Lumens | Color Temp.             | BUG Rating | LPW |
|----------------|---------|----------|--------|-------------------------|------------|-----|
| LDSL-MCT-D-SIL | 20W     | 120~277V | 1500LM | 3000K<br>4000K<br>5000K | B1-U3-G1   | 75  |