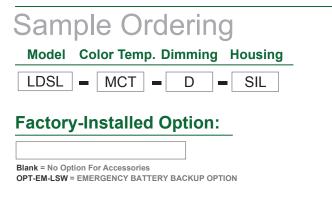

#### FACTORY-INSTALLED OPTION:

OPT-EM-LSW EMERGENCY BATTERY BACKUP OPTION

### Example:

1 LDSL-MCT-D-SIL

2.LDSL-MCT-D-SIL OPT-EM-LSW (For LDSL 20W MCT FICTURE 120~277V)

(For LDSL 20W MCT FIXTURE 120~277V) (EMERGENCY BATTERY BACKUP OPTION)