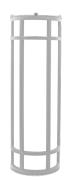

# LDSL SERIES Outdoor Lighting

LDSL-MCT-D-SIL

Wall sconce fixture updated with the latest in LED technology. It provides accent illumination that visually expands the space and creates a relaxing atmosphere. Ideal for use in hallways, stairways, dining areas, foyers, and meeting rooms for residential and commercial applications. The long LED life, coupled with exceptional color rendering, make this fixture attractive for new or retrofit projects.

## Mechanical:

- Die-cast Aluminum Housing with Powder Coat Finish (Silver)
- High-Transmission Frosted Plastic Lens with **Excellent Distribution and Uniformity**
- Direct replacement for Fluorescent
- Full distribution LED luminaries
- IP Rating: IP65
- Operating Temperature: -4°F to 113°F
- Suitable for Wet Locations
- 7-Year Warranty